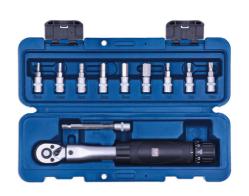

## LTR Torque Wrench Set - 1/4"D 4-24Nm

An 11pc torque wrench set including 1/4"D reversible torque wrench with a range of 4-24Nm. Ideal for low torque applications such as dashboard components, motorcycle fairing components, electronics and golf clubs. The set includes an 85mm extension bar together with nine 1/4"D bits, which are also ideally sized for use on bicycle components such as: seatposts, handlebar stems, brake levers, crankarms and pedals.

## **Additional Information**

- Torque wrench: 1/4"D x 182mm long; range: 4-24Nm.
- Includes nine 1/4"D socket bits: Hex 3, 4, 5, 6, 8 and 10mm; Star\* T20, T25 and T30.
- Also includes 1 x 85mm extension bar.
- · Socket bits and extension bar manufactured from chrome vanadium. Suitable for use with 1/4"D socketry.
- Manufactured and certificated to ISO6789-1: 2017. Supplied in moulded case for storage.