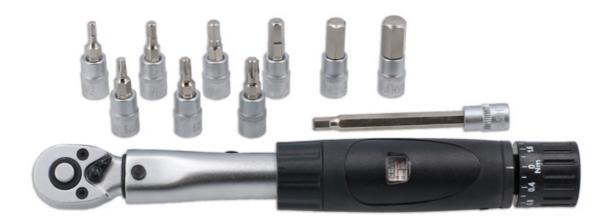

## LTR Torque Wrench Set - 1/4"D 4-24Nm

An 11pc torque wrench set including 1/4"D reversible torque wrench with a range of 4-24Nm. Ideal for low torque applications such as dashboard components, motorcycle fairing components, electronics and golf clubs. The set includes an 85mm extension bar together with nine 1/4"D bits, which are also ideally sized for use on bicycle components such as: seatposts, handlebar stems, brake levers, crankarms and pedals.

## **Additional Information**

- Torque wrench: 1/4"D x 182mm long; range: 4-24Nm.
- Includes nine 1/4"D socket bits: Hex 3, 4, 5, 6, 8 and 10mm; Star\* T20, T25 and T30.
- Also includes 1 x 85mm extension bar.
- · Socket bits and extension bar manufactured from chrome vanadium. Suitable for use with 1/4"D socketry.
- Manufactured and certificated to ISO6789-1: 2017. Supplied in moulded case for storage.