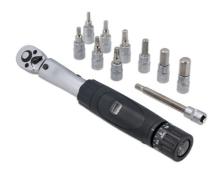

## LTR Torque Wrench Set - 1/4"D 4-24Nm

An 11pc torque wrench set including 1/4"D reversible torque wrench with a range of 4-24Nm. Ideal for low torque applications such as dashboard components, motorcycle fairing components, electronics and golf clubs. The set includes an 85mm extension bar together with nine 1/4"D bits, which are also ideally sized for use on bicycle components such as: seatposts, handlebar stems, brake levers, crankarms and pedals.

## **Additional Information**

- Torque wrench: 1/4"D x 182mm long; range: 4-24Nm.
- Includes nine 1/4"D socket bits: Hex 3, 4, 5, 6, 8 and 10mm; Star\* T20, T25 and T30.
- Also includes 1 x 85mm extension bar.
- · Socket bits and extension bar manufactured from chrome vanadium. Suitable for use with 1/4"D socketry.
- Manufactured and certificated to ISO6789-1: 2017. Supplied in moulded case for storage.