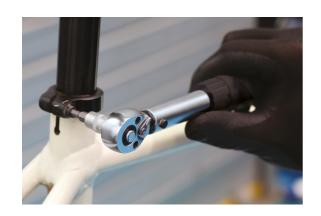

## LTR Torque Wrench Set - 1/4"D 4-24Nm

An 11pc torque wrench set including 1/4"D reversible torque wrench with a range of 4-24Nm. Ideal for low torque applications such as dashboard components, motorcycle fairing components, electronics and golf clubs. The set includes an 85mm extension bar together with nine 1/4"D bits, which are also ideally sized for use on bicycle components such as: seatposts, handlebar stems, brake levers, crankarms and pedals.